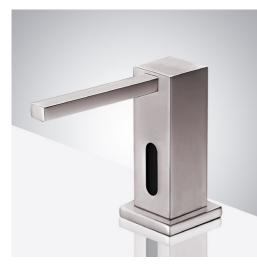

## BATHSELECT COMMERCIAL HANDS FREE BRUSHED NICKEL AUTOMATIC SENSOR COMMERCIAL LIQUID SOAP DISPENSER SPECS