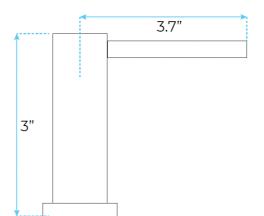

#### Specs:

- Product Type: Commercial
- Main Construction Material: Brass
- Mount Type: Deck
- Handle Type: Infra-Red
- Power Rating: 3 Amp Fuse, AC: 230V DC: 1.5V
- Batteries Required: 4 AA Batteries (not supplied)
- Number of Tap Holes: 1
- Valve/Cartridge Type: Solenoid Valve
- Plumbing System Requirements: Suitable for all plumbing systems
- Sensing Range: 0 8cm
- Activation Time: 0.5 1 secs
- Viscosity of Liquid Soap: 100-3500cp (mpA .s)
- Isolation Included: No