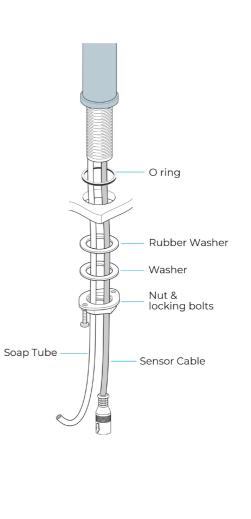

#### Specs:

- Product Type: Commercial
- Main Construction Material: Brass
- Mount Type: Deck
- Handle Type: Infra-Red
- Power Rating: 3 Amp Fuse, AC: 230V DC: 1.5V
- Batteries Required: 4 AA Batteries (not supplied)
- Number of Tap Holes: 1
- Valve/Cartridge Type: Solenoid Valve
- Plumbing System Requirements: Suitable for all plumbing systems
- Sensing Range: 0 8cm
- Activation Time: 0.5 1 secs
- Viscosity of Liquid Soap: 100-3500cp (mpA .s)
- Isolation Included: No